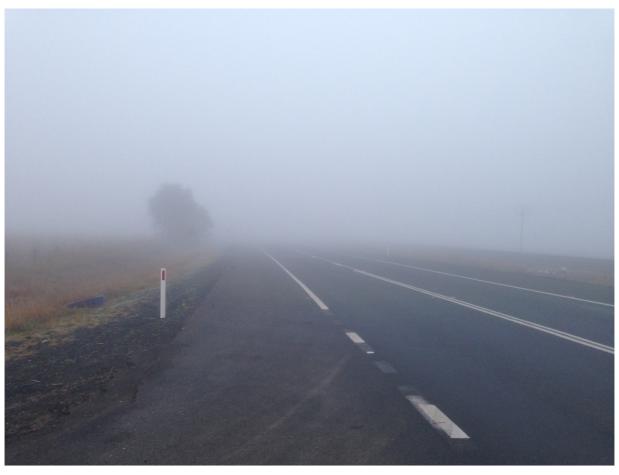

Images taken from Roger's Road/Olympic Highway intersection, looking NORTH towards the Five Mate's overpass at 7.44am on the 30/06/2013. Photos taken by Colin Kane.

Images taken from Roger's Road/Olympic Highway intersection, looking SOUTH at 7.44am on the 30/06/2013.

Photos taken by Colin Kane.