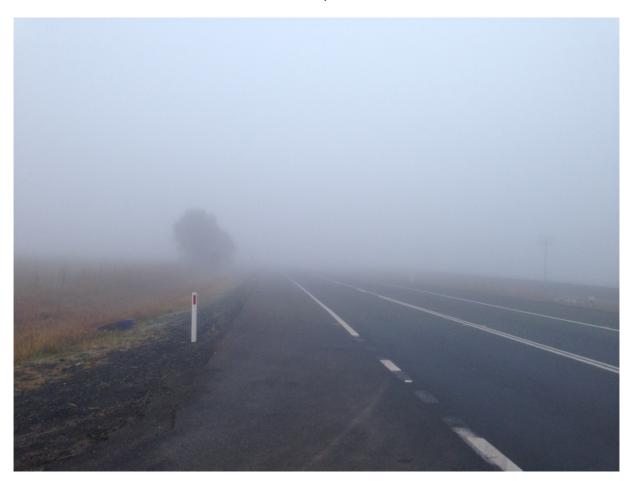

Images taken from Roger's Road/Olympic Highway intersection, looking NORTH towards the Five Mate's overpass at 7.44am on the 30/06/2013. Photos taken by Colin Kane.

Images taken from Roger's Road/Olympic Highway intersection, looking SOUTH at 7.44am on the 30/06/2013.

Photos taken by Colin Kane.