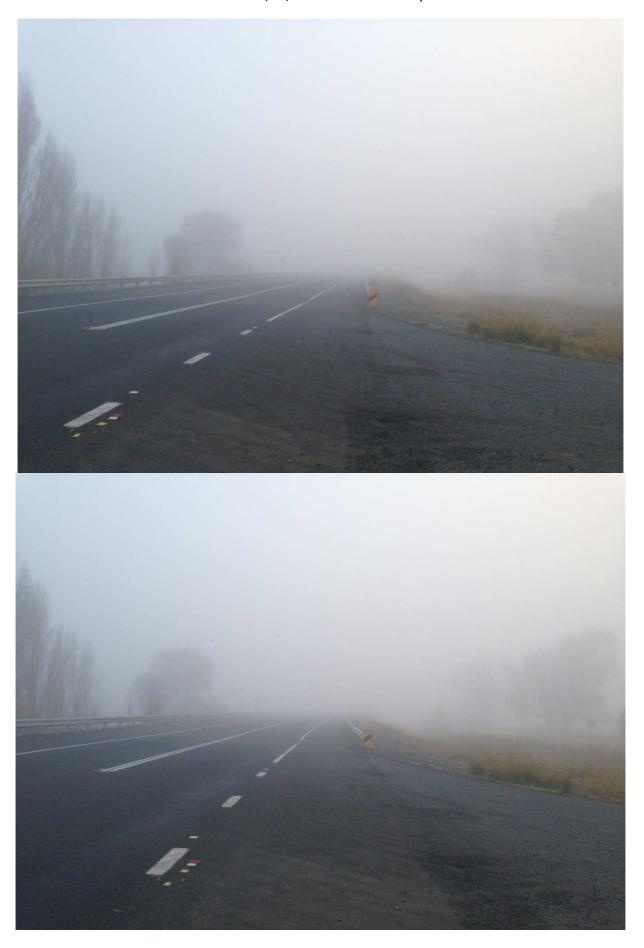

Images taken from Roger's Road/Olympic Highway intersection, looking NORTH towards the Five Mate's overpass at 7.44am on the 30/06/2013. Photos taken by Colin Kane.

Images taken from Roger's Road/Olympic Highway intersection, looking SOUTH at 7.44am on the 30/06/2013.

Photos taken by Colin Kane.