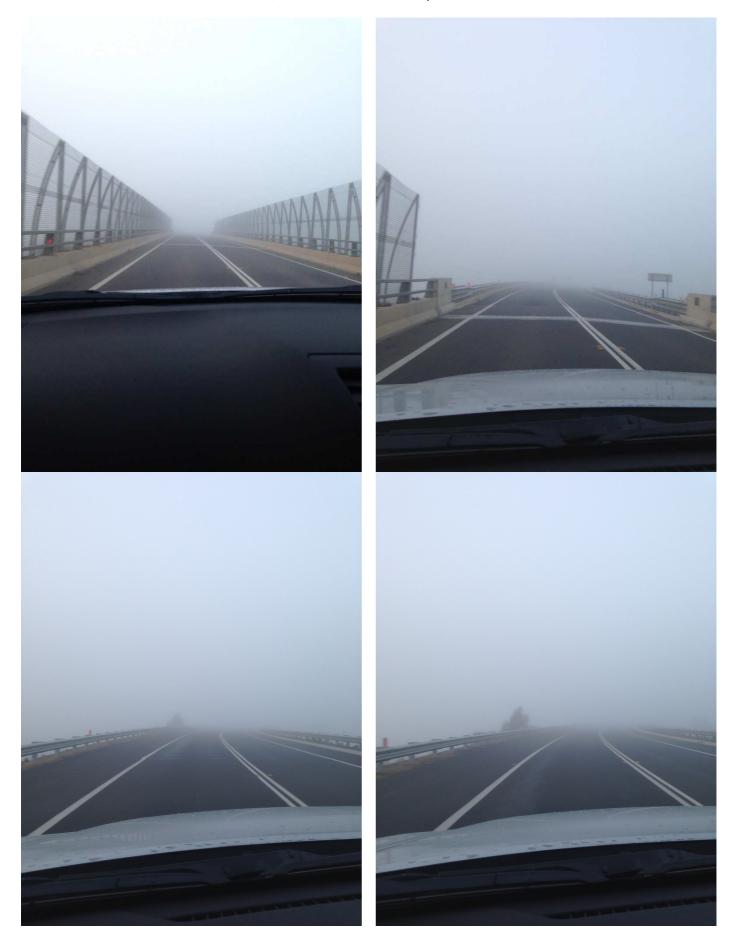

Images taken from car moving North to South along Olympic Highway on the Five Mate's overpass at 7.43am on the 30/06/2013. Photos taken by Colin Kane.

Images taken from car moving North to South along Olympic Highway on the Five Mate's overpass at 7.43am on the 30/06/2013. Photos taken by Colin Kane.